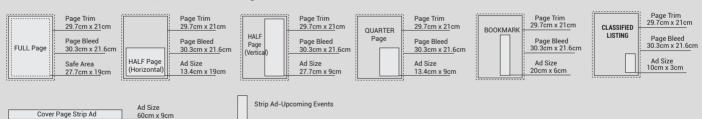

# **Advertisements Packages**

|                                   | Tariffs for Non- Member (INR) |                 | Tariffs for Member (INR) |                 |  |  |
|-----------------------------------|-------------------------------|-----------------|--------------------------|-----------------|--|--|
| Ad Position                       | Print & Digital               | Digital version | Print & Digital          | Digital version |  |  |
| Regular Positions                 |                               |                 |                          |                 |  |  |
| Full Page inside                  | 40,000                        | 20,000          | 32,000                   | 15,000          |  |  |
| Half Page inside                  | 25,000                        | 10,000          | 20,000                   | 8,000           |  |  |
| Quarter Page inside               | 15,000                        | 8,000           | 12,000                   | 5,000           |  |  |
| Premium Positions                 |                               |                 |                          |                 |  |  |
| Back Cover                        | 90,000                        | 40,000          | 72,000                   | 30,000          |  |  |
| Inside Front Cover                | 60,000                        | 25,000          | 48,000                   | 22,000          |  |  |
| Back Inside Cover                 | 60,000                        | 25,000          | 48,000                   | 22,000          |  |  |
| Page Facing Inside<br>Front Cover | 42,000                        | 20,000          | 35,000                   | 18,000          |  |  |
| Page Facing Inside<br>Back Cover  | 36,000                        | 18,000          | 30,000                   | 16,000          |  |  |
| Double Spread                     | 70,000                        | 42,000          | 56,000                   | 32,000          |  |  |
| Page Facing Editor's<br>Message   | 46,000                        | 18,000          | 30,000                   | 16,000          |  |  |
| Strip Ad Upcoming<br>Events       | 15,000                        | 8,000           | 12,000                   | 6,000           |  |  |

#### Feature your events/ company offerings in our Classified section at the most nominal tariffs!!

| Ad Position    | Print & Digital | Digital version | Print & Digital | Digital version |
|----------------|-----------------|-----------------|-----------------|-----------------|
| Classified ads | 3,000           | 1,500           | 3,000           | 1,500           |